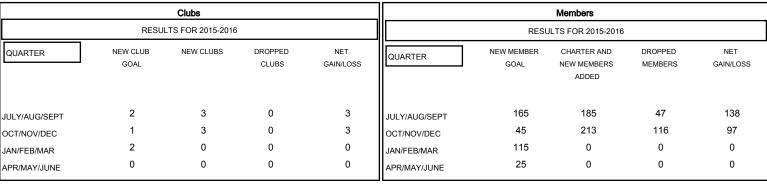

## MONTHLY MEMBERSHIP PROGRESS REPORT

## District 307 A1

Results as of: 12/31/2015

## GMT: JUSWAN TJOE LOCATION INDONESIA GMT CA 7



## GOALS AND ACTUAL NEW CLUBS CUMULATIVE





| DROPPED CLUBS: 0  DROPPED MEMBERS |               | 42 CLUBS OF 60 ADDED 1 OR MORE NEW MEMBERS |                                       | ON<br>800 (44.40%)<br>1,002 (55.60%) |
|-----------------------------------|---------------|--------------------------------------------|---------------------------------------|--------------------------------------|
| DECEASED  CLUB CANCELLED          | 3<br>0<br>160 | CLICK HERE FOR HEALTH ASSESSMENT DATA      | FAMILY UNIT MEMBERS HEAD OF HOUSEHOLD | 52<br>22                             |
| OTHER TOTAL                       | 163           |                                            | NON-HEAD OF HOUSEHOLD                 | 30                                   |