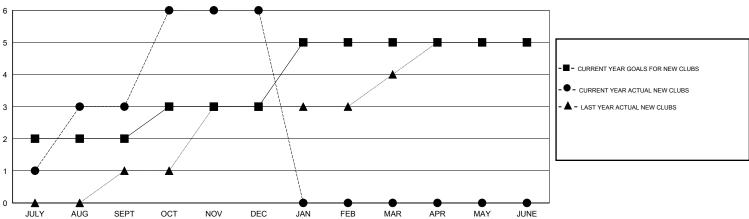

## GOALS AND ACTUAL NEW CLUBS CUMULATIVE

| DROPPED CLUBS: 0  DROPPED MEMBERS |               | 42 CLUBS OF 60 ADDED 1 OR MORE NEW MEMBERS |                                       | ON<br>800 (44.40%)<br>1,002 (55.60%) |
|-----------------------------------|---------------|--------------------------------------------|---------------------------------------|--------------------------------------|
| DECEASED  CLUB CANCELLED          | 3<br>0<br>160 | CLICK HERE FOR HEALTH ASSESSMENT DATA      | FAMILY UNIT MEMBERS HEAD OF HOUSEHOLD | 52<br>22                             |
| OTHER TOTAL                       | 163           |                                            | NON-HEAD OF HOUSEHOLD                 | 30                                   |