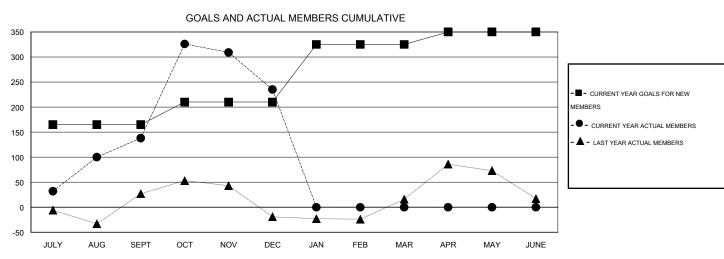

## MONTHLY MEMBERSHIP PROGRESS REPORT

## District 307 A1

Results as of: 12/31/2015

## GMT: JUSWAN TJOE LOCATION INDONESIA GMT CA 7



## GOALS AND ACTUAL NEW CLUBS CUMULATIVE





| DROPPED CLUBS: 0  DROPPED MEMBERS |               | 42 CLUBS OF 60 ADDED 1 OR MORE NEW MEMBERS |                                       | ON<br>800 (44.40%)<br>1,002 (55.60%) |
|-----------------------------------|---------------|--------------------------------------------|---------------------------------------|--------------------------------------|
| DECEASED  CLUB CANCELLED          | 3<br>0<br>160 | CLICK HERE FOR HEALTH ASSESSMENT DATA      | FAMILY UNIT MEMBERS HEAD OF HOUSEHOLD | 52<br>22                             |
| OTHER TOTAL                       | 163           |                                            | NON-HEAD OF HOUSEHOLD                 | 30                                   |